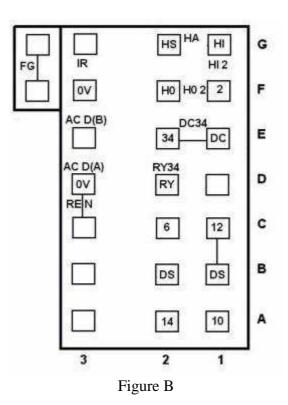

Figure A

• Remove the jumper for the automatic density (HA) in line G, refer to figure B below.