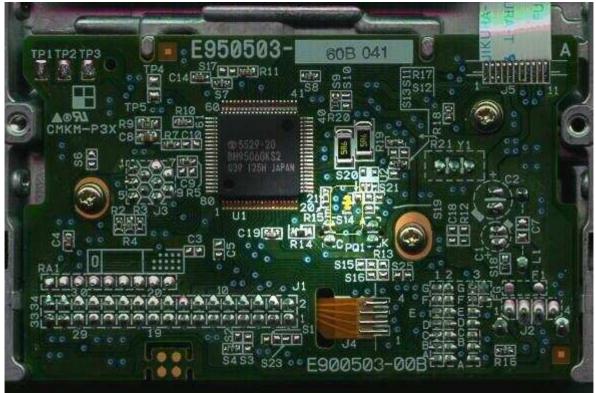

## FD235HFA529 to 720K Emulation

- This type of configuration is mostly used by computer systems that require a 720K disk drive and we provide this information as courtesy, since 720K disk drives have been discontinued for quite some time.
- To emulate the FD235HFA529 model as a 720K drive only, make a bridge in (solder across) jumper S14 in the printed circuit board assembly (PCBA).
- There is no need loosen the screws, nor open the drive. The PCBA board is not covered by the bottom shield, and you should be able to find S14 immediately. Refer to figure A below to identify jumper S14:

Figure A

• Remove the jumper for the automatic density (HA) in line G, refer to figure B below.